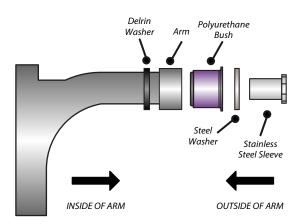

# Contents (parts per pack):

2 x Polyurethane Bushes2 x Delrin Washers1 x PTFE/Silicone Grease2 x Stainless Steel Sleeves

1 x Spanner 2 x Steel Washers

Please read the complete fitting instructions and check package components before fitment. These fitting instructions are to be used as a guide and in conjunction with workshop manual. It is recommended that:

# **Fitting Instructions:**

- 1. Press the original bush out of the arm, removing any dirt and rust from the bore.
- 2. Push the bush in from the outside of the arm until its shoulder fits flush to the arm. Apply the supplied grease to the bore of the bush.
- 3. Slide the steel washer onto the adjustable sleeve, applying some grease to both faces of the washer and end face of the bush.
- 4. Push the sleeve into the bush from the outside of the arm until flush with the washer and bush face.
- 5. Fit delrin washer onto end of sleeve. Apply grease onto end faces beforehand.
- 6. Refit arm to car and tension all hardware to manufacturers recommended torque settings.
- 7. Drive the car to settle the suspension and re-adjust the geometry if required.

Figure 1 - Orientation of Parts

Figure 2 - Fitted